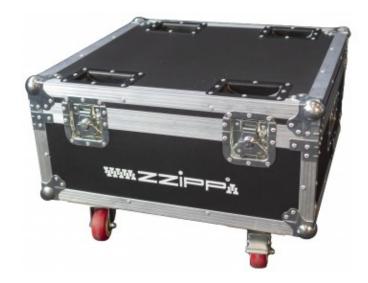

## ROBUST BIRCH PLYWOOD FLIGHTCASE THAT ALLOWS CHARGING AND STORAGE OF 8 ZZEN612BWP PARS

Flight case with charging circuit for 6 ZZEN0612BWP headlights

Reference: ZZEN0612BWPACBOX

## Charging Flight Case for 6 ZZEN0612BWP

Sturdy flight case mounted on wheels for transportation, storage, and charging of 6 ZZEN0912BWP spotlights.

- Stackable structure for storing multiple flight cases on top of each other
- Recesses on the upper compartment allow the wheels to securely fit and transport multiple flight cases on top of each other easily, preventing accidental falls
- Integrated charging circuit for 6 spotlights
- Made of birch plywood
- Durable and lightweight
- 4 independent wheels, 2 with brakes