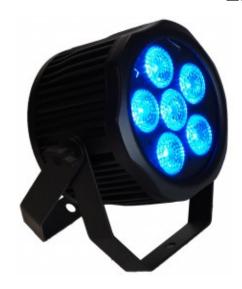

## BATTERY-POWERED PAR WITH 6 X 12W RGBWA+UV LEDS - IP65

Battery powered LED par with 6 12W RGBWA + UV LEDs

Reference: ZZEN0612BWP

## Battery-powered LED Par with 6 RGBWA+UV 12W LEDs

For all outdoor applications where a powerful yet compact spotlight is needed, ZZENxx12BWP is the right solution. With their 6-in-1 LEDs, they cover the entire color range, adding amber and ultraviolet colors in addition to the standard RGBW.