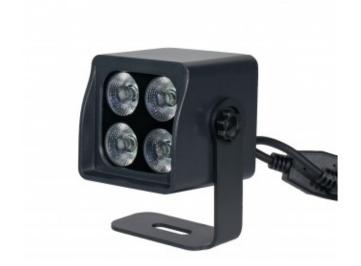

## WIRED MINI PAR LED RGBW WITH 4 X 8W SOURCE - IP65

Mini Par LED RGBW with 4  $\times$  8W IP65 LEDs

Reference: ZZEN0408WP

## Mini RGBW LED Par with 4 8W LEDs IP65

The new ZZEN series improves and completes the ZZIPP lighting proposal, a brand new range of lights to meet the needs of all professionals who require versatile equipment with unbeatable quality-price ratio.

## **Technical specifications**

Rated voltage: 90-240VAC/50-60Hz

Light sources: 4x 8W RGBW 4 in 1 LED

Control modes: SOUND / AUTO / MASTER/SLAVE / IR remote control

Beam angle: 40°

Display: LED display

Waterproof rating: IP54