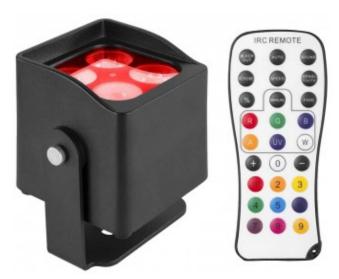

## PAR BATTERY COMPACT WITH 4 10W RGBW LEDS

Compact battery powered par with 4W RGBW 4LEDs

Reference: ZZEN0404B

The pioneers of the new series are ZZEN0404B and ZZEN0408WP compact uplight fixtures with immediate use and extraordinary brightness.

Suitable for both indoor and outdoor applications, they are the ideal choice for lighting setups that require power combined with a compact body to be placed anywhere. Architectural lighting will no longer be a problem with the ZZEN series.

## **Technical specifications**

• Nominal voltage: 90-240VAC/50-60Hz

• Battery charger: 12.6V 1A, with magnetic connector

Light sources: 4x 4W RGBW 4 in 1 LED

• Control modes: SOUND / AUTO / MASTER/SLAVE / IR remote control