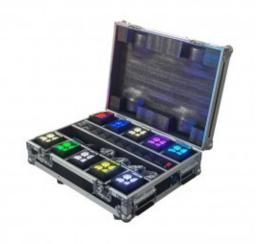

## CHARGING FLIGHTCASE FOR ZZEN0404B, ALLOWS SIMULTANEOUS CHARGING OF 10 PAIRS

Flight case with charging circuit for 8 ZZEN0404B headlights

Reference: ZZEN0404ACBOX

## Charging Flight Case for 10 ZZEN0404B

Sturdy flight case mounted on wheels for transportation, storage, and charging of 10 ZZEN0404B spotlights.

- Stackable structure for storing multiple flight cases on top of each other
- Recesses on the upper compartment allow the wheels to securely fit and transport multiple flight cases on top of each other easily, preventing accidental falls
- Integrated charging circuit for 10 spotlights
- Made of birch plywood
- Durable and lightweight
- 4 independent wheels, 2 with brakes