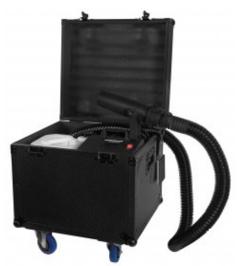

## SNOW EFFECT MACHINE 1200W

Jet snow machine.

Reference: ZZSNOW

## **Snow Jet Machine**

Snow machine with adjustable nozzle and 10m cable. 20-liter tank to allow continuous use with a single fluid refill.

Stand-alone control from the integrated panel, DMX control, and remote control.

Silent operation thanks to the newly designed ergonomic nozzle, which can be installed anywhere due to its compact and optimized design.