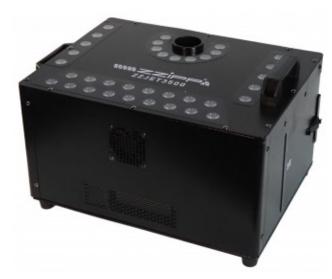

# SMOKE MACHINE WITH VERTICAL JET

High power vertical smoke jet machine.

Reference: ZZIET3500

## 3500W Vertical Jet Smoke Machine

An extremely powerful vertical jet smoke machine. It generates a geyser-like column of smoke up to 15 meters high. The flow is illuminated by 35 RGBA LEDs to make the effect even more spectacular. This machine is particularly recommended for concerts and large events, connected in sync with other machines to create exceptional and unique smoke effects.

### **Technical Specifications**

Power: 3500WHeating time: 7 minReheat time: 0-8 sec

LEDs: 35 pieces of 8W RGBA 4 in 1
Liquid consumption: 75ml/10 sec

• Output: 700 m<sup>3</sup>/min

Fluid tank capacity: 3.6 litersMaximum effect height: 15m