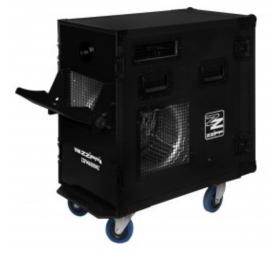

The machine is housed in a sturdy flight case with wheels for convenient transportation. With its 12-liter fog fluid tank, it guarantees an effect throughout the entire duration of the performance without the need for refills.

It features a high-speed built-in fan with adjustable output angle, allowing for optimal positioning in any condition. Flow control is managed through the integrated LCD panel and 2-channel DMX.