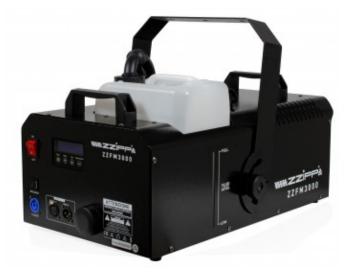

## COMPACT SMOKE MACHINE 1500W

3000W horizontal smoke machine

Reference: ZZFM3000

## **3000W Smoke Machine**

One of the most high-performing machines on the market. It is equipped with a microprocessor, electronic temperature control system, high-precision temperature control PCB, and brand-new professional heating elements.

The integrated LCD control panel allows for timer function with adjustable output. Extraordinary output flow. Homogeneous smoke even at 1% power. Controllable via integrated panel, 1-channel DMX, and included remote control.

## **Technical Specifications**

- Power: 3000W
- Heating Time: 5 minutes
- Liquid Consumption: 300ml/min
- Emission: 600m<sup>3</sup>/min
- Tank Capacity: 6 liters
- Output Jet: 10 meters
- Controls: Integrated panel, Wireless remote control, 1-channel DMX
- Dimensions: 510 x 331 x 335mm
- Weight: 15.4kg