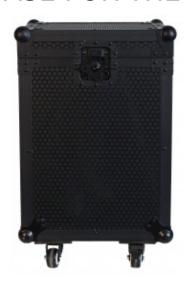

# FLY CASE FOR THE TRANSPORT OF 1 ZZSPARMOVE

Flightcase for transporting 1 ZZSPARKMOVE

Reference: ZZFLYSPARMOVE

## Flightcase for transporting 1 ZZSPARMOV

Sturdy flightcase made of birch plywood, coated with scratch-resistant honeycomb covering. Total black for an exclusive and functional design, accommodates ZZSPARMOV machine. 2 handles for transportation (1 on each side), 4 swivel wheels (2 with brakes).