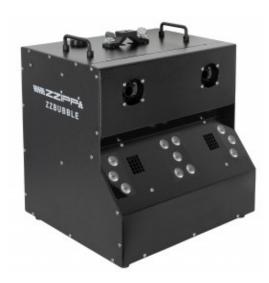

## **Bubble Machine with Smoke**

ZZBUBBLE generates bubbles filled with smoke with a characteristic effect. Excess fluid flows back into the container and does not dirty the surrounding area of the machine. Thanks to its innovative tank, the machine can also be installed in suspension. Its versatility allows it to be used for shows, parties, concerts, and events.

This impressive and spectacular machine creates a multitude of bubbles that release smoke when they burst. To make the effect even more spectacular, LED lights have been inserted on the front of the machine, illuminating the flow of bubbles, making it unique for an unprecedented show.

## **External Dimensions**

• Power: 850W

• Heating time: 3 minutes

• Light sources: 11 x 8W RGBA LEDs

Bubble liquid tank: 2.5 litersSmoke liquid tank: 2.5 liters

Smoke liquid consumption: 60 minutes with 1 liter
Bubble liquid consumption: 40 minutes with 1 liter
Controls: Remote control, DMX, Integrated panel