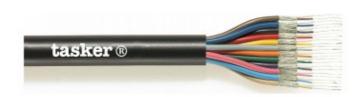

## MULTICOUPLE CABLE 8X2X0.08 BLACK 100 MT

Référence C278

Black soft PVC sheath. External cable: 12.20 (ñ 0.10) mm.

The single pair is insulated with PVC. Nom. Diam. 2.90 (ñ 0.10) mm.

Color code: Brown, Blue, Black, Red, Yellow, Gray, Orange, Green.

The single pairs are shielded with O.F.C. tinned copper spiral, which covers 100% of the surface.

The individual cores are insulated with PVC.

Nom. Diam.0.90 (ñ 0.10) mm.

Color code: White-Brown, White-Blue, White-Blue, White-Black, White-Red, White-Red, White-Yellow, White-Gray, White-Orange, White-Green.

Formation of tinned copper O.F.C. 12x0.10 mm

Nom. Section 8x2x0.08 mmý.

Ownership:

Conductor resistance 203 Ohm / Km Core / Core capacity 170 pF / mt

Core / Shield capacity 200 pF / mt

Maximum rated voltage 49 V