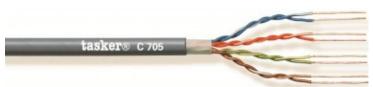

## LAN UTP CAT 5E UL / ETL VERIFIED GRAY 4X2X0.14

U.T.P. Cat. 5e 4x2x0.14 mm cable - UL / ETL APPLICATIONS LAN wiring and patch cords

Reference: C705

Sheath in soft gray PVC. External diameter of the cable. 6,00 (ñ 0,20) mm. The four pairs are intertwined with polyester based ribbon. Insulation with PE. Diam.0.90 (ñ 0.20) mm. Compatible RJ45 connector. Core colors: White - Blue / Blue White-Orange / Orange, white-green / green, white-brown / brown. 7x0.15 mm strand formation in O.F.C. Nom. Section 4x2x0.14 mmý. Ownership: Conductor resistance: 138 Ohm / Km Impedance: 100 Ohm Maximum rated voltage: 49V Operating temperature: -30 / + 70 ø C RoHS3 Compliant: Ver. A / 26.05.17