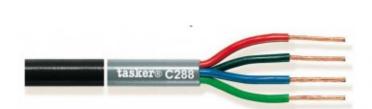

## CABLE FOR SPEAKERS 4X2,50 BLACK 100MT

Flexible cable for speakers in PVC - 4x2.50 mm2 - BLACK color FOR WIRING OF PROFESSIONAL SPEAKERS AND PRE-MADE CABLES

Reference: C288/NE

Soft PVC sheath. - available in different colors. External cable Diam. 10,80 (ñ 0,20) mm. Insulating core with PVC sheath, in red, black, blue and green colors. Diam. 3.50 (ñ 0.20) mm. Formation of red copper O.F.C.  $80 \times 0.20$  mm. Nom. Section  $4 \times 2.50$  mm2 Ownership: