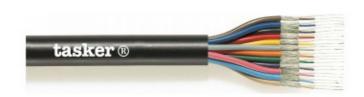

## MULTICOUPLE CABLE 8X2X0.08 BLACK 100 MT

Reference: C278

Black soft PVC sheath. External cable: 12.20 (ñ 0.10) mm.

The single pair is insulated with PVC. Nom. Diam. 2.90 (ñ 0.10) mm.

Color code: Brown, Blue, Black, Red, Yellow, Gray, Orange, Green.

The single pairs are shielded with O.F.C. tinned copper spiral, which covers 100% of the surface.

The individual cores are insulated with PVC.

Nom. Diam.0.90 (ñ 0.10) mm.

Color code: White-Brown, White-Blue, White-Blue, White-Black, White-Red, White-Red, White-Yellow, White-Gray, White-Orange, White-Green.

Formation of tinned copper O.F.C. 12x0.10 mm

Nom. Section 8x2x0.08 mmý.

Maximum rated voltage 49 V

Ownership:

Conductor resistance 203 Ohm / Km Core / Core capacity 170 pF / mt Core / Shield capacity 200 pF / mt